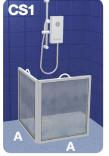

| Reference | Height | No. of | Weight | Panel Width |     | Price   |
|-----------|--------|--------|--------|-------------|-----|---------|
|           |        | Panels |        | A           | В   |         |
| CS1       | 750mm  | 2      | 7kg    | 650mm       | -   | £179.00 |
| CS2       | 900mm  | 2      | 9kg    | 750mm       | -   | £192.00 |
| CS3       | 750mm  | 2      | 9kg    | 1000mm      | -   | £206.00 |
| CS4       | 750mm  | 4      | 9kg    | 450mm       | 225 | £222.00 |

Scan to view details on your phone or tablet.

Ideal for rooms with restricted space. Not handed.

Wider screens are ideal for use with a mobile shower chair. *Not handed.* 

By incorporating more panels the screen can be closer to the user. *Not handed.*