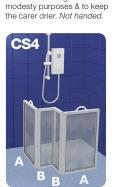

## **CARERSCREENS®** Portable and convenient.

- A convenient option to a fixed shower enclosure.
- Easily portable, can be moved effortlessly from room to room.
- Assists in keeping the carer dry during bathing.
- Low screen height of 750mm (291/2"), which is a preferred height for carers. Other screen heights available on request.
- Can be used in conjunction with a shower tray or alternatively, a tiled or wet floor area.
- Fold flat for compact storage.
- By removing the Carerscreen® when it is not in use, the shower area is then clear for other members of the household.
- Available in four standard sizes, can be made to measure.
- Lifetime guarantee.
- Not handed.

| Reference | Height | No. of | Weight | Panel Width |     | Price   |
|-----------|--------|--------|--------|-------------|-----|---------|
|           |        | Panels |        | A           | В   |         |
| CS1       | 750mm  | 2      | 7kg    | 650mm       | -   | £179.00 |
| CS2       | 900mm  | 2      | 9kg    | 750mm       | -   | £192.00 |
| CS3       | 750mm  | 2      | 9kg    | 1000mm      | -   | £206.00 |
| CS4       | 750mm  | 4      | 9kg    | 450mm       | 225 | £222.00 |

Scan to view details on your phone or tablet.

Ideal for rooms with restricted space. Not handed.

Wider screens are ideal for use with a mobile shower chair. *Not handed.* 

By incorporating more panels the screen can be closer to the user. *Not handed.*