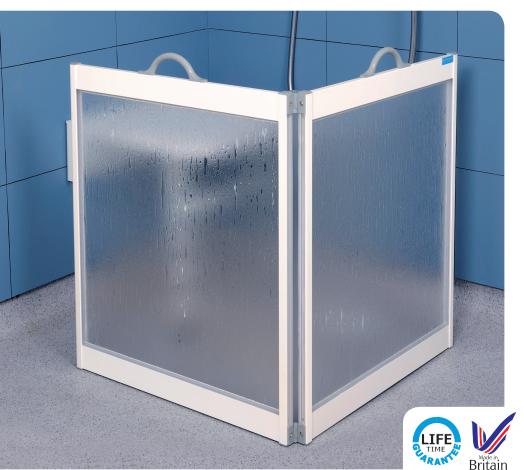

## **CARERSCREENS®** Portable and convenient.

- A convenient option to a fixed shower enclosure.
- Easily portable, can be moved effortlessly from room to room.
- Assists in keeping the carer dry during bathing.
- Low screen height of 750mm (291/2"), which is a preferred height for carers. Other screen heights available on request.
- Can be used in conjunction with a shower tray or alternatively, a tiled or wet floor area.
- Fold flat for compact storage.
- By removing the Carerscreen® when it is not in use, the shower area is then clear for other members of the household.
- Available in four standard sizes, can be made to measure.
- Lifetime guarantee.
- Not handed.

| Reference | Height | No. of | Weight | Panel Width |     | Price   |
|-----------|--------|--------|--------|-------------|-----|---------|
|           |        | Panels |        | A           | В   |         |
| CS1       | 750mm  | 2      | 7kg    | 650mm       | -   | £179.00 |
| CS2       | 900mm  | 2      | 9kg    | 750mm       | -   | £192.00 |
| CS3       | 750mm  | 2      | 9kg    | 1000mm      | -   | £206.00 |
| CS4       | 750mm  | 4      | 9kg    | 450mm       | 225 | £222.00 |