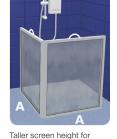

| Reference | Height | No. of | Weight | Panel Width |     | Price   |
|-----------|--------|--------|--------|-------------|-----|---------|
|           |        | Panels |        | A           | В   |         |
| CS1       | 750mm  | 2      | 7kg    | 650mm       | -   | £179.00 |
| CS2       | 900mm  | 2      | 9kg    | 750mm       | -   | £192.00 |
| CS3       | 750mm  | 2      | 9kg    | 1000mm      | -   | £206.00 |
| CS4       | 750mm  | 4      | 9kg    | 450mm       | 225 | £222.00 |

Scan to view details on your phone or tablet.

Ideal for rooms with restricted space. Not handed.

Wider screens are ideal for use with a mobile shower chair. *Not handed.* 

By incorporating more panels the screen can be closer to the user. *Not handed.*