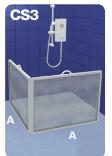

| Reference | Height | No. of | Weight | Panel Width |     | Price   |
|-----------|--------|--------|--------|-------------|-----|---------|
|           |        | Panels |        | A           | В   |         |
| CS1       | 750mm  | 2      | 7kg    | 650mm       | -   | £179.00 |
| CS2       | 900mm  | 2      | 9kg    | 750mm       | -   | £192.00 |
| CS3       | 750mm  | 2      | 9kg    | 1000mm      | -   | £206.00 |
| CS4       | 750mm  | 4      | 9kg    | 450mm       | 225 | £222.00 |

Scan to view details on your phone or tablet.

Ideal for rooms with restricted space. Not handed.

Wider screens are ideal for use with a mobile shower chair. *Not handed.* 

By incorporating more panels the screen can be closer to the user. *Not handed.*