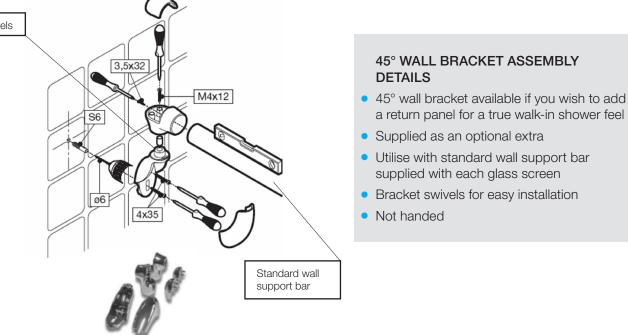

45° WALL BRACKET ASSEMBLY

supplied with each glass screen

a return panel for a true walk-in shower feel

DETAILS

Bracket swivels