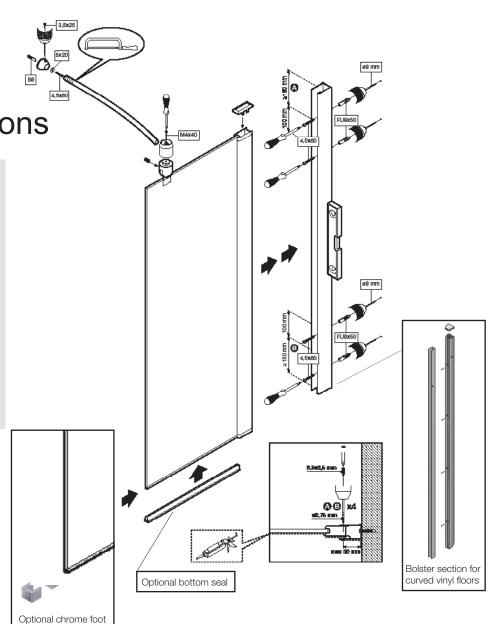

## **Glass Screen Assembly Instructions**

## **GLASS SCREEN ASSEMBLY DETAILS**

- Compensator allows 30mm adjustment • for out of true walls
- Installs directly onto all Contour trays and tiled wetfloor areas
- Bottom seal included but fitting optional
- Chrome bottom fixing support foot included but fitting optional
- Wall support supplied as standard and can be cut to size as required
- Bolster section option for installing on a curved vinyl floor
- Not handed