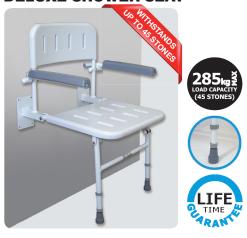

## **CONTOUR SHOWER SEATS**

- Clip on, easy to clean, plastic moulded seats, with drainage holes.
- Leg adjustment from approximately 440mm 560mm, Horse shoe seat 435mm 510mm.
- Short leg option available to lower the seat height from 540mm down to 390mm (not Horse shoe seat).
- Option with backrest has independent flip up armrests.
- Horse shoe seat assists with personal bathing.
- Fold up against the wall when not in use.

## **DELUXE SHOWER SEAT**

| Reference    | Price   |
|--------------|---------|
| 07SS51       | £232.00 |
| 07SS51-Short | £232.00 |