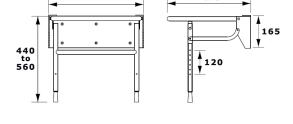

## **CONTOUR SHOWER SEATS**

- Clip on, easy to clean, plastic moulded seats, with drainage holes.
- Leg adjustment from approximately 440mm 560mm, Horse shoe seat 435mm 510mm.
- Short leg option available to lower the seat height from 540mm down to 390mm (not Horse shoe seat).
- Option with backrest has independent flip up armrests.
- Horse shoe seat assists with personal bathing.
- Fold up against the wall when not in use.