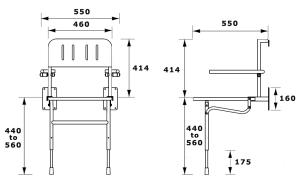

## **CONTOUR SHOWER SEATS**

- Clip on, easy to clean, plastic moulded seats, with drainage holes.
- Leg adjustment from approximately 440mm 560mm, Horse shoe seat 435mm 510mm.
- Short leg option available to lower the seat height from 540mm down to 390mm (not Horse shoe seat).
- Option with backrest has independent flip up armrests.
- Horse shoe seat assists with personal bathing.
- Fold up against the wall when not in use.

## **DELUXE SHOWER SEAT**

| Reference    | Price   |
|--------------|---------|
| 07SS51       | £232.00 |
| 07SS51-Short | £232.00 |