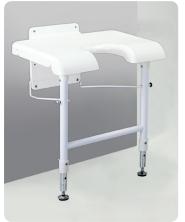

## **CONTOUR SHOWER SEATS**

- Clip on, easy to clean, plastic moulded seats, with drainage holes.
- Leg adjustment from approximately 440mm 560mm, Horse shoe seat 435mm 510mm.
- Short leg option available to lower the seat height from 540mm down to 390mm (not Horse shoe seat).
- Option with backrest has independent flip up armrests.
- Horse shoe seat assists with personal bathing.
- Fold up against the wall when not in use.

## **HORSE SHOE SHOWER SEAT**

| Reference | Price   |
|-----------|---------|
| 07SS54    | £114.00 |