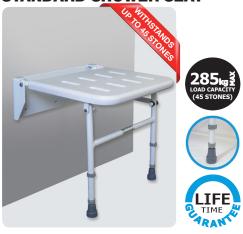

## **CONTOUR SHOWER SEATS**

- Clip on, easy to clean, plastic moulded seats, with drainage holes.
- Leg adjustment from approximately 440mm 560mm, Horse shoe seat 435mm 510mm.
- Short leg option available to lower the seat height from 540mm down to 390mm (not Horse shoe seat).
- Option with backrest has independent flip up armrests.
- Horse shoe seat assists with personal bathing.
- Fold up against the wall when not in use.

## STANDARD SHOWER SEAT

| Reference    | Price   |
|--------------|---------|
| 07SS50       | £107.00 |
| 07SS50-Short | £107.00 |