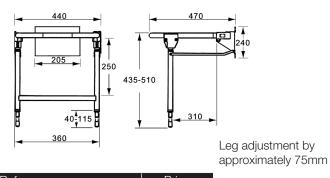

## **CONTOUR SHOWER SEATS**

- Clip on, easy to clean, plastic moulded seats, with drainage holes.
- Leg adjustment from approximately 440mm 560mm, Horse shoe seat 435mm 510mm.
- Short leg option available to lower the seat height from 540mm down to 390mm (not Horse shoe seat).
- Option with backrest has independent flip up armrests.
- Horse shoe seat assists with personal bathing.
- Fold up against the wall when not in use.