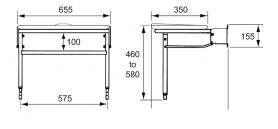

## **BARIATRIC EXTRA WIDE SHOWER SEATS**

- Providing the best possible comfort for the larger users.
- Leg adjustment from between 440mm 620mm, see diagrams.
- Hygienic padded seat has a raised profile for added comfort.
- Stainless steel construction.
- Easy to clean and folds up when not in use.
- Seats tested to withstand up to 50 stones.
- 1 year guarantee.