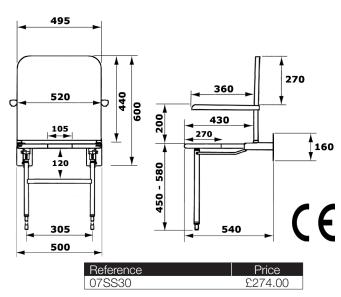

## **IMPROVED DESIGN - SEAT WITH BACK & ARM RESTS**

- Option with backrest has independent flip up arm rests and is suitable for a shower tray/area 850mm wide or over.
- Seat tested to withstand up to 50 stones, arm rests 40 stones.
- Concealed fixing points.
- Improved seating position for additional comfort.