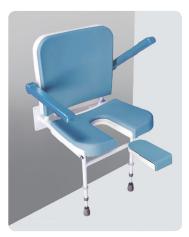

## **CONTOUR DUO 2 in 1 SHOWER SEAT**

- Unique 2 in 1 wall fixed seat with removable seat section and independent, padded, fold up arm rests.
- Large removable padded seat and back. Leg adjustment by approximately 130mm.
- Easy to clean and folds up when not in use.
- Robust aluminium and polyurethane construction.

## **IMPROVED DESIGN - SEAT WITH BACK & ARM RESTS**

- Option with backrest has independent flip up arm rests and is suitable for a shower tray/area 850mm wide or over.
- Seat tested to withstand up to 50 stones, arm rests 40 stones.
- Concealed fixing points.
- Improved seating position for additional comfort.