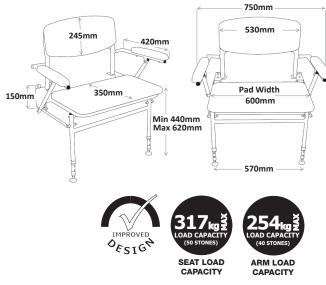

## **BARIATRIC EXTRA WIDE SHOWER SEATS**

- Providing the best possible comfort for the larger users.
- Leg adjustment from between 440mm 620mm, see diagrams.
- Hygienic padded seat has a raised profile for added comfort.
- Stainless steel construction.
- Easy to clean and folds up when not in use.
- Seats tested to withstand up to 50 stones.
- 1 year guarantee.

## **IMPROVED DESIGN - SEAT WITH BACK & ARM RESTS**

- Option with backrest has independent flip up arm rests and is suitable for a shower tray/area 850mm wide or over.
- Seat tested to withstand up to 50 stones, arm rests 40 stones.
- Concealed fixing points.
- Improved seating position for additional comfort.