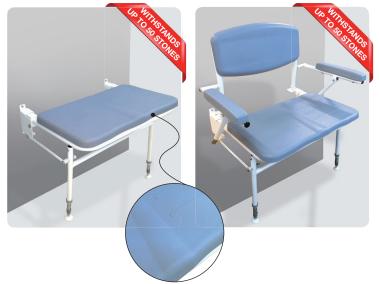

## **BARIATRIC EXTRA WIDE SHOWER SEATS**

- Providing the best possible comfort for the larger users.
- Leg adjustment from between 440mm 620mm, see diagrams.
- Hygienic padded seat has a raised profile for added comfort.
- Stainless steel construction.
- Easy to clean and folds up when not in use.
- Seats tested to withstand up to 50 stones.
- 1 year guarantee.